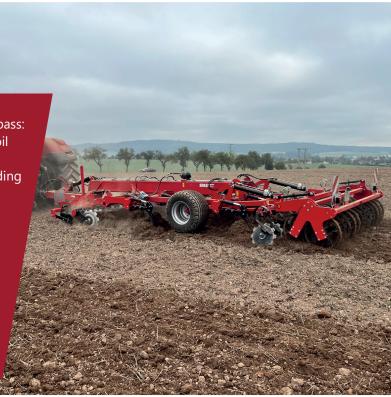

# **FINISHER**

- Non-stop hydropneumatic protection against tine overloading
- Working depth up to 35 cm, hydraulically adjustable by adjusting the drawbar and rear support roller
- Maximum material throughput by arranging tines into 3 rows and extending the row spacing
- Integrated axle for better manoeuvrability and even load during work
- Wide range of support rollers: tubular, DDL, Cracker, U-roller and double U-roller
- Robust frame made of high-strength materials
- Easy maintenance due to minimal lubrication points

#### Frame

Semi-carried, hydraulically folded (models 400 and 520)

#### Working width 3, 4.15 and 5.4 m

Working speed up to 10 km/h

Working depth up to 35 cm

**Disc diameter** 510 mm

#### **Tines protection** Non-stop

hydropneumatic

#### **Application**

shallow and deep tillage

| TECHNICAL DATA                      |        | 300              | 400         | 520         |
|-------------------------------------|--------|------------------|-------------|-------------|
| Working width                       | [cm]   | 300              | 415         | 540         |
| Transport width                     | [cm]   | 300              | 280         | 280         |
| Min. tractor power                  | [HP]   | 190              | 240         | 300         |
| Number of discs / diameter of discs | [mm]   | 22 / 510         | 32 / 510    | 44 / 510    |
| Number of tines / tines spacing     | [mm]   | 9 / 325          | 13 / 310    | 17 / 310    |
| Number of levelling discs / pens    |        | 8                | 10          | 12          |
| Max. working depth                  | [cm]   | 35               | 35          | 35          |
| Axle tyre dimension                 |        | 19/45-17         | 550/45-22,5 | 550/45-22,5 |
| Weight                              | [kg]   | 3300 - 4000      | 4900 - 5700 | 5600 - 6500 |
| Working speed                       | [km/h] | 6-10             | 6-10        | 6-10        |
| Connection (standard)               |        | swivel eye 51 mm |             |             |